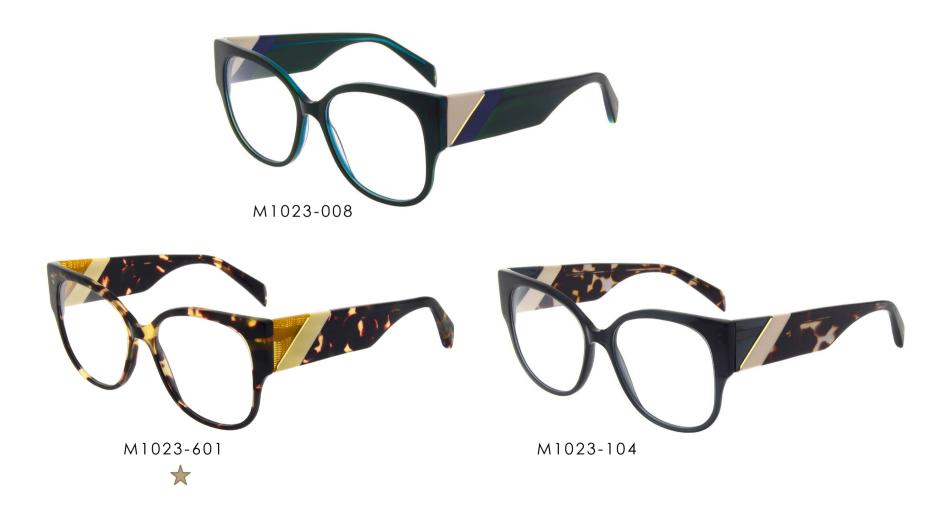

TURES



GRADIENT NUDE



# DESIGN FEATURES



CAT EYE



### DESIGN FEATURES



GRADIENT NUDE CAT EYE VINTAGE HINGE



VINTAGE BRIDGE THIN METAL LAMINATION GRAPHIC ACETATE



EYEWEAR

# PRODUCT HIERARCHY





# COLLECTION OVERVIEW

|                     | METAL                   | COMBINED         | ACETATE |
|---------------------|-------------------------|------------------|---------|
| HIGH<br>99 €        |                         |                  | MJ1023  |
| MEDIUM<br>79 - 85 € |                         | MJ1025<br>MJ1012 | MJ1026  |
| LOW<br>69 - 75 €    | MJ3012<br>MJ3011 MJ1024 |                  |         |



### COLLECTION OVERVIEW





## INSPIRATION



Allure D'or







Allure D'or



INSPIRATION









**Athleisure** 



#### SILMO D'OR SHORTLISTED





## COLLECTION



## **Athleisure**



## INSPIRATION









Simpliscime signature



## COLLECTION



# Simpliscime signature



## INSPIRATION



## **Boheme mix**







## **Boheme mix**



## INSPIRATION



Gravure



# EYEWEAR COLLECTION



## Gravure





# THANK YOU