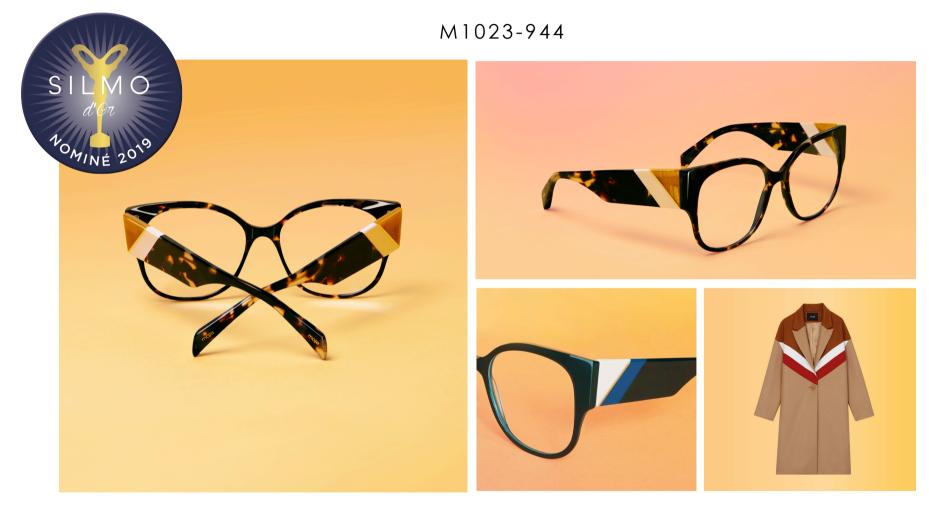

ATE



# DESIGN FEATURES



GRADIENT NUDE



# DESIGN FEATURES



CAT EYE



### DESIGN FEATURES



GRADIENT NUDE CAT EYE VINTAGE HINGE



VINTAGE BRIDGE THIN METAL LAMINATION GRAPHIC ACETATE



EYEWEAR

# PRODUCT HIERARCHY





# COLLECTION OVERVIEW

|                     | METAL                   | COMBINED         | ACETATE |
|---------------------|-------------------------|------------------|---------|
| HIGH<br>99 €        |                         |                  | MJ1023  |
| MEDIUM<br>79 - 85 € |                         | MJ1025<br>MJ1012 | MJ1026  |
| LOW<br>69 - 75 €    | MJ3012<br>MJ3011 MJ1024 |                  |         |



### COLLECTION OVERVIEW





## INSPIRATION



Allure D'or







Allure D'or



INSPIRATION









**Athleisure** 



#### SILMO D'OR SHORTLISTED





## COLLECTION



## **Athleisure**



## INSPIRATION









Simpliscime signature



## COLLECTION



# Simpliscime signature



## INSPIRATION



## **Boheme mix**







## **Boheme mix**



## INSPIRATION



Gravure



# EYEWEAR COLLECTION



## Gravure





# THANK YOU