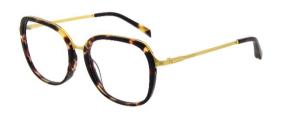

### DESIGN FEATURES

GRADIENT NUDE CAT EYE VINTAGE HINGE

VINTAGE BRIDGE THIN METAL LAMINATION GRAPHIC ACETATE

EYEWEAR

# DESIGN FEATURES

GRAPHIC ACETATE