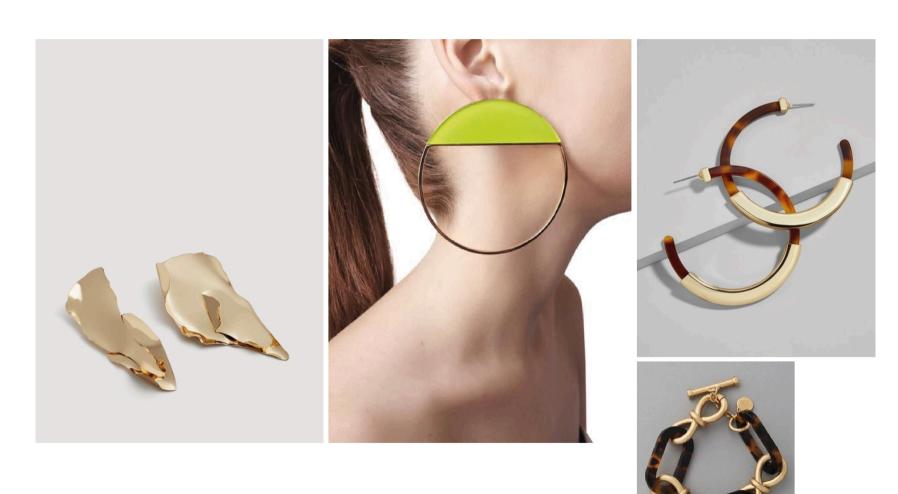

GE THIN METAL LAMINATION GRAPHIC ACETATE



EYEWEAR

# PRODUCT HIERARCHY





# COLLECTION OVERVIEW

|                     | METAL                   | COMBINED         | ACETATE |
|---------------------|-------------------------|------------------|---------|
| HIGH<br>99 €        |                         |                  | MJ1023  |
| MEDIUM<br>79 - 85 € |                         | MJ1025<br>MJ1012 | MJ1026  |
| LOW<br>69 - 75 €    | MJ3012<br>MJ3011 MJ1024 |                  |         |



### COLLECTION OVERVIEW





## INSPIRATION



Allure D'or







Allure D'or



INSPIRATION









**Athleisure** 



#### SILMO D'OR SHORTLISTED





## COLLECTION



## **Athleisure**



## INSPIRATION









Simpliscime signature



## COLLECTION



# Simpliscime signature



## INSPIRATION



## **Boheme mix**







## **Boheme mix**



## INSPIRATION



Gravure



# EYEWEAR COLLECTION



## Gravure





# THANK YOU