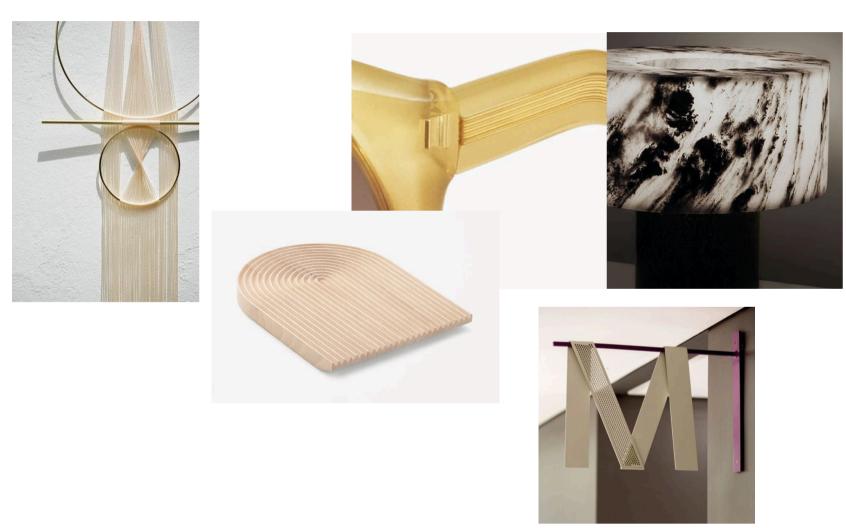

IERARCHY





# COLLECTION OVERVIEW

|                     | METAL                   | COMBINED         | ACETATE |
|---------------------|-------------------------|------------------|---------|
| HIGH<br>99 €        |                         |                  | MJ1023  |
| MEDIUM<br>79 - 85 € |                         | MJ1025<br>MJ1012 | MJ1026  |
| LOW<br>69 - 75 €    | MJ3012<br>MJ3011 MJ1024 |                  |         |



### COLLECTION OVERVIEW





## INSPIRATION



Allure D'or







Allure D'or



INSPIRATION









**Athleisure** 



#### SILMO D'OR SHORTLISTED





## COLLECTION



## **Athleisure**



## INSPIRATION









Simpliscime signature



## COLLECTION



# Simpliscime signature



## INSPIRATION



## **Boheme mix**







## **Boheme mix**



## INSPIRATION



Gravure



# EYEWEAR COLLECTION



## Gravure





# THANK YOU