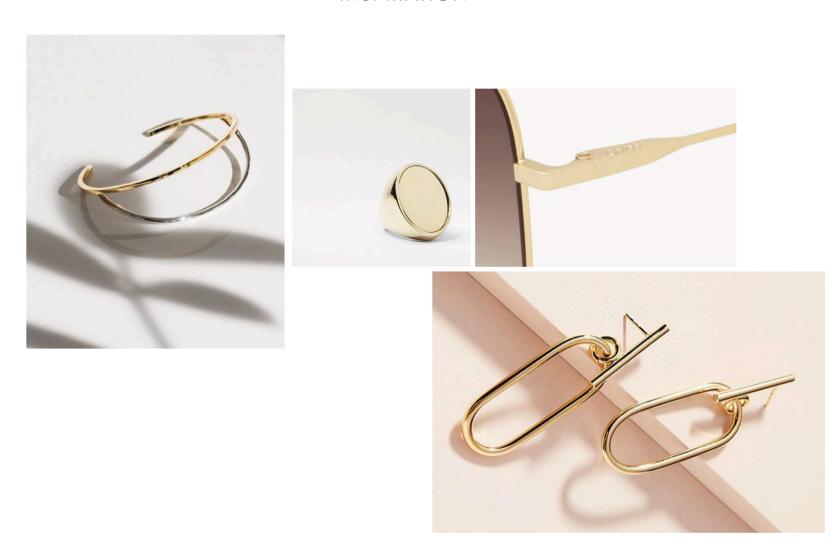

# DESIGN FEATURES



THIN METAL



# DESIGN FEATURES



LAMINATION



# DESIGN FEATURES



GRAPHIC ACETATE



# DESIGN FEATURES



GRADIENT NUDE



# DESIGN FEATURES



CAT EYE



### DESIGN FEATURES



GRADIENT NUDE CAT EYE VINTAGE HINGE



VINTAGE BRIDGE THIN METAL LAMINATION GRAPHIC ACETATE



EYEWEAR

# PRODUCT HIERARCHY





# COLLECTION OVERVIEW

|                     | METAL                   | COMBINED         | ACETATE |
|---------------------|-------------------------|------------------|---------|
| HIGH<br>99 €        |                         |                  | MJ1023  |
| MEDIUM<br>79 - 85 € |                         | MJ1025<br>MJ1012 | MJ1026  |
| LOW<br>69 - 75 €    | MJ3012<br>MJ3011 MJ1024 |                  |         |



### COLLECTION OVERVIEW





## INSPIRATION



Allure D'or







Allure D'or



INSPIRATION









**Athleisure** 



#### SILMO D'OR SHORTLISTED





## COLLECTION



## **Athleisure**



## INSPIRATION









Simpliscime signature



## COLLECTION



# Simpliscime signature



## INSPIRATION



## **Boheme mix**







## **Boheme mix**



## INSPIRATION



Gravure



# EYEWEAR COLLECTION



## Gravure





# THANK YOU