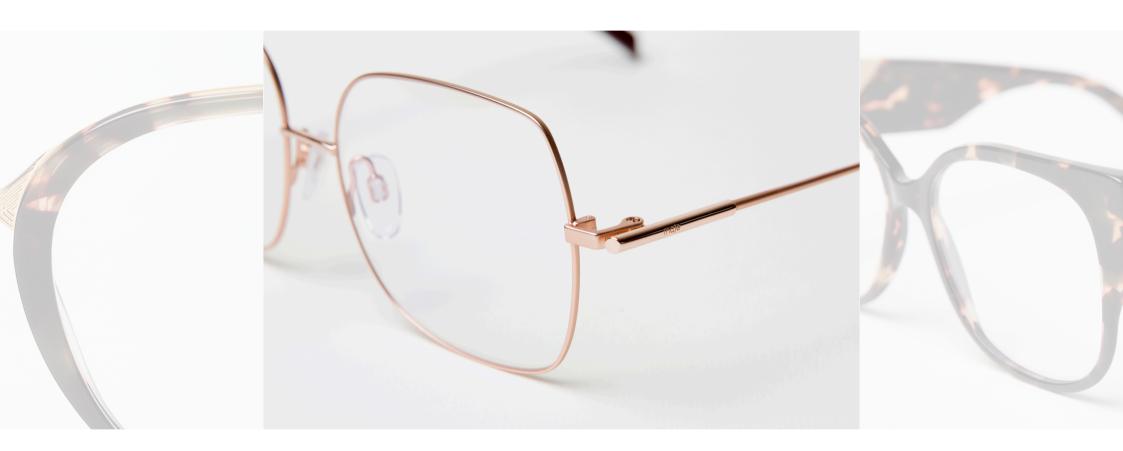

ADE









### PACKAGING





### DISPLAY



LOGO BLOCK marble effect with gold logo



DISPLAY STAND

- 3 frames with base marble effect.
- 3 PVC shelves and a brushed metal surround



# POS











# APPROVAL PROCESS









#### COLLECTION OBJECTIVES



01- To reach brand customer targets while respecting Maje expectation



02 - Having shapes and sizes for all markets



03 - Make the brand visible at the optician board level with nice products



#### DESIGN PHILOSOPHY



With a nod to the glamour and grunge of the 90s, the latest sunglasses collection by Maje offers bold and feminine styles for the modern girl about town, ensuring this revival aesthetic doesn't stop at clothing.



# DESIGN FEATURES



VINTAGE HINGE



# DESIGN FEATURES



VINTAGE BRIDGE



# DESIGN FEATURES



THIN METAL



# DESIGN FEATURES



LAMINATION



# DESIGN FEATURES



GRAPHIC ACETATE



# DESIGN FEATURES



GRADIENT NUDE



# DESIGN FEATURES



CAT EYE



### DESIGN FEATURES



GRADIENT NUDE CAT EYE VINTAGE HINGE



VINTAGE BRIDGE THIN METAL LAMINATION GRAPHIC ACETATE



EYEWEAR

# PRODUCT HIERARCHY





# COLLECTION OVERVIEW

|                     | METAL                   | COMBINED         | ACETATE |
|---------------------|-------------------------|------------------|---------|
| HIGH<br>99 €        |                         |                  | MJ1023  |
| MEDIUM<br>79 - 85 € |                         | MJ1025<br>MJ1012 | MJ1026  |
| LOW<br>69 - 75 €    | MJ3012<br>MJ3011 MJ1024 |                  |         |



### COLLECTION OVERVIEW





## INSPIRATION



Allure D'or