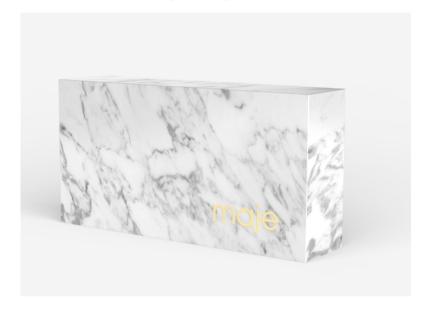

### PACKAGING

### DISPLAY

LOGO BLOCK marble effect with gold logo

DISPLAY STAND

- 3 frames with base marble effect.
- 3 PVC shelves and a brushed metal surround