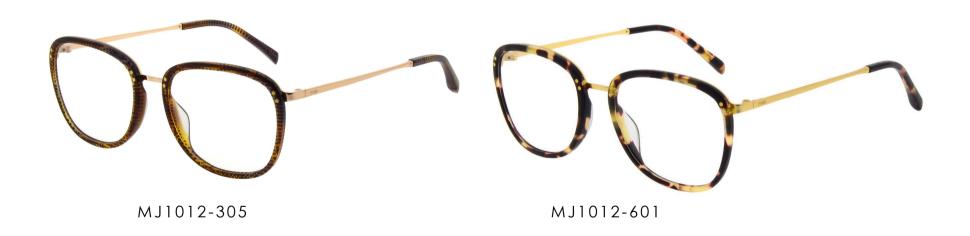

# COLLECTION OVERVIEW

|                     | METAL                   | COMBINED         | ACETATE |
|---------------------|-------------------------|------------------|---------|
| HIGH<br>99 €        |                         |                  | MJ1023  |
| MEDIUM<br>79 - 85 € |                         | MJ1025<br>MJ1012 | MJ1026  |
| LOW<br>69 - 75 €    | MJ3012<br>MJ3011 MJ1024 |                  |         |