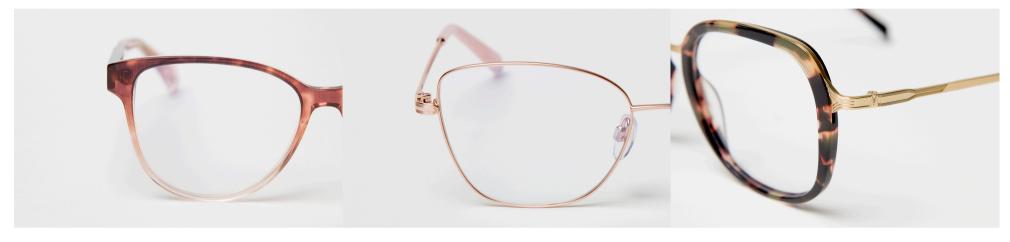

# COLLECTION OVERVIEW

|                     | METAL                   | COMBINED         | ACETATE |
|---------------------|-------------------------|------------------|---------|
| HIGH<br>99 €        |                         |                  | MJ1023  |
| MEDIUM<br>79 - 85 € |                         | MJ1025<br>MJ1012 | MJ1026  |
| LOW<br>69 - 75 €    | MJ3012<br>MJ3011 MJ1024 |                  |         |