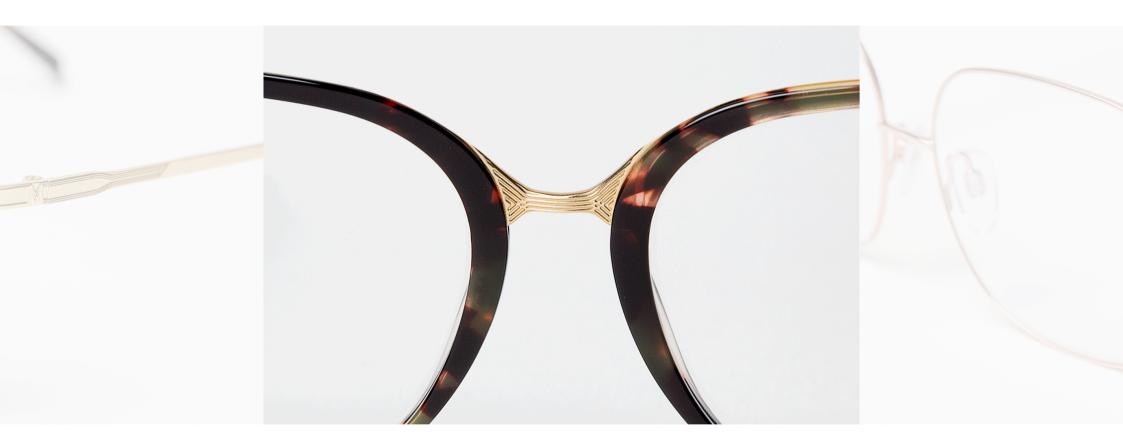

CONSUMER











# PRESS COVERAGE TRADE









### PACKAGING





### DISPLAY



LOGO BLOCK marble effect with gold logo



DISPLAY STAND

- 3 frames with base marble effect.
- 3 PVC shelves and a brushed metal surround



# POS











# APPROVAL PROCESS









#### COLLECTION OBJECTIVES



01- To reach brand customer targets while respecting Maje expectation



02 - Having shapes and sizes for all markets



03 - Make the brand visible at the optician board level with nice products



#### DESIGN PHILOSOPHY



With a nod to the glamour and grunge of the 90s, the latest sunglasses collection by Maje offers bold and feminine styles for the modern girl about town, ensuring this revival aesthetic doesn't stop at clothing.



# DESIGN FEATURES



VINTAGE HINGE



# DESIGN FEATURES



VINTAGE BRIDGE



# DESIGN FEATURES



THIN METAL



# DESIGN FEATURES



LAMINATION



# DESIGN FEATURES



GRAPHIC ACETATE



# DESIGN FEATURES



GRADIENT NUDE



# DESIGN FEATURES



CAT EYE



### DESIGN FEATURES



GRADIENT NUDE CAT EYE VINTAGE HINGE



VINTAGE BRIDGE THIN METAL LAMINATION GRAPHIC ACETATE



EYEWEAR

# PRODUCT HIERARCHY





# COLLECTION OVERVIEW

|                     | METAL                   | COMBINED         | ACETATE |
|---------------------|-------------------------|------------------|---------|
| HIGH<br>99 €        |                         |                  | MJ1023  |
| MEDIUM<br>79 - 85 € |                         | MJ1025<br>MJ1012 | MJ1026  |
| LOW<br>69 - 75 €    | MJ3012<br>MJ3011 MJ1024 |                  |         |



### COLLECTION OVERVIEW