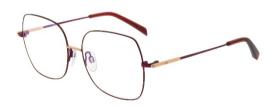

# DESIGN FEATURES

THIN METAL

# COLLECTION OVERVIEW

|                     | METAL                   | COMBINED         | ACETATE |
|---------------------|-------------------------|------------------|---------|
| HIGH<br>99 €        |                         |                  | MJ1023  |
| MEDIUM<br>79 - 85 € |                         | MJ1025<br>MJ1012 | MJ1026  |
| LOW<br>69 - 75 €    | MJ3012<br>MJ3011 MJ1024 |                  |         |