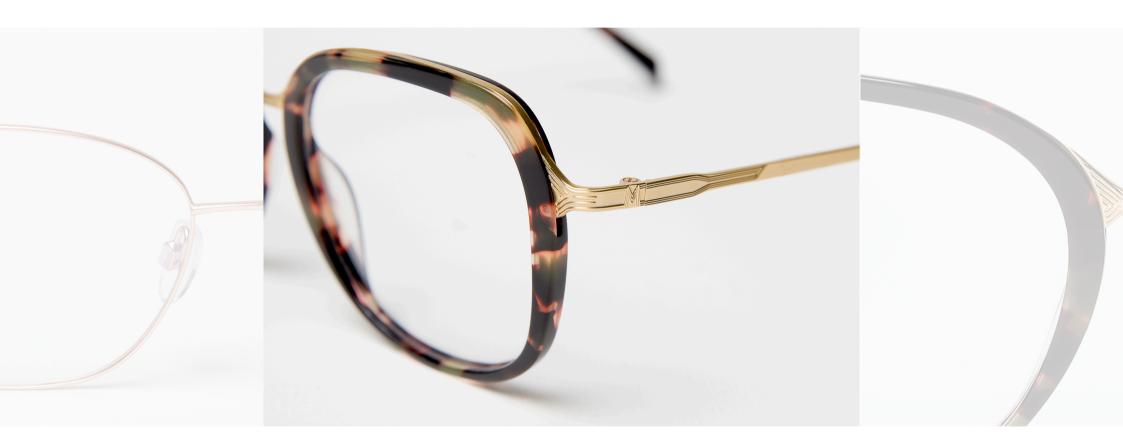

AIGN STILL LIFE





# PRESS COVERAGE CONSUMER











# PRESS COVERAGE TRADE









### PACKAGING





### DISPLAY



LOGO BLOCK marble effect with gold logo



DISPLAY STAND

- 3 frames with base marble effect.
- 3 PVC shelves and a brushed metal surround



# POS











# APPROVAL PROCESS









#### COLLECTION OBJECTIVES



01- To reach brand customer targets while respecting Maje expectation



02 - Having shapes and sizes for all markets



03 - Make the brand visible at the optician board level with nice products



#### DESIGN PHILOSOPHY



With a nod to the glamour and grunge of the 90s, the latest sunglasses collection by Maje offers bold and feminine styles for the modern girl about town, ensuring this revival aesthetic doesn't stop at clothing.



# DESIGN FEATURES



VINTAGE HINGE



# DESIGN FEATURES



VINTAGE BRIDGE



# DESIGN FEATURES



THIN METAL



# DESIGN FEATURES



LAMINATION



# DESIGN FEATURES



GRAPHIC ACETATE



# DESIGN FEATURES



GRADIENT NUDE



# DESIGN FEATURES



CAT EYE



### DESIGN FEATURES



GRADIENT NUDE CAT EYE VINTAGE HINGE



VINTAGE BRIDGE THIN METAL LAMINATION GRAPHIC ACETATE



EYEWEAR

# PRODUCT HIERARCHY





# COLLECTION OVERVIEW

|                     | METAL                   | COMBINED         | ACETATE |
|---------------------|-------------------------|------------------|---------|
| HIGH<br>99 €        |                         |                  | MJ1023  |
| MEDIUM<br>79 - 85 € |                         | MJ1025<br>MJ1012 | MJ1026  |
| LOW<br>69 - 75 €    | MJ3012<br>MJ3011 MJ1024 |                  |