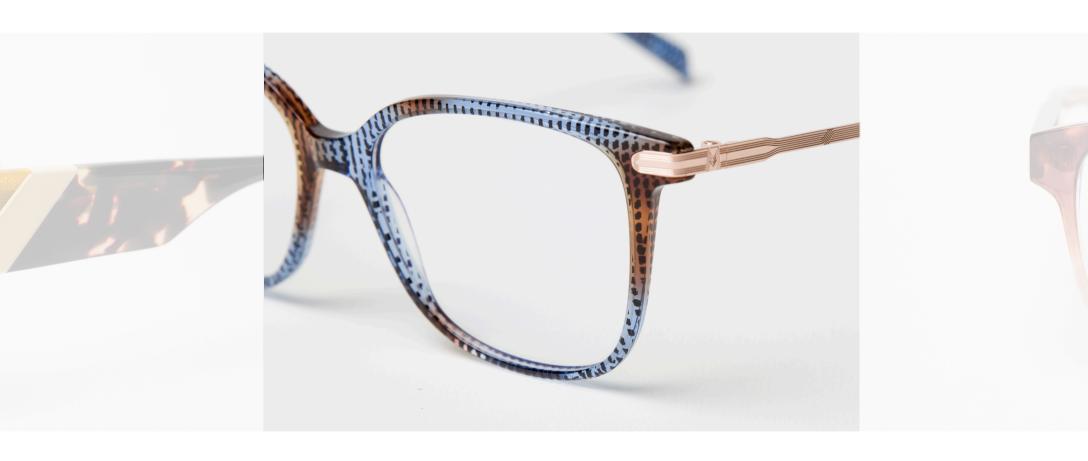

# DESIGN FEATURES

GRAPHIC ACETATE

### DESIGN FEATURES

GRADIENT NUDE CAT EYE VINTAGE HINGE

VINTAGE BRIDGE THIN METAL LAMINATION GRAPHIC ACETATE

EYEWEAR