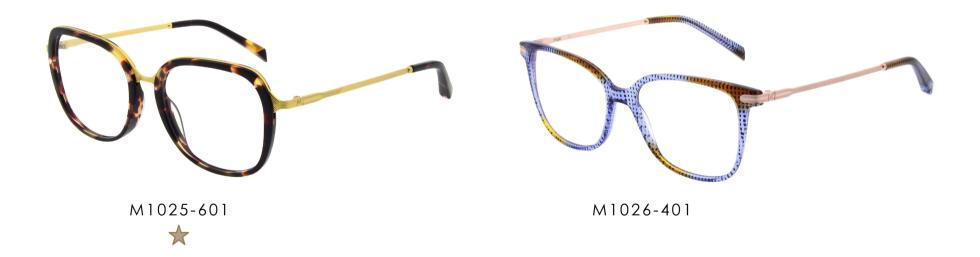

# COLLECTION OVERVIEW

|                     | METAL                   | COMBINED         | ACETATE |
|---------------------|-------------------------|------------------|---------|
| HIGH<br>99 €        |                         |                  | MJ1023  |
| MEDIUM<br>79 - 85 € |                         | MJ1025<br>MJ1012 | MJ1026  |
| LOW<br>69 - 75 €    | MJ3012<br>MJ3011 MJ1024 |                  |         |