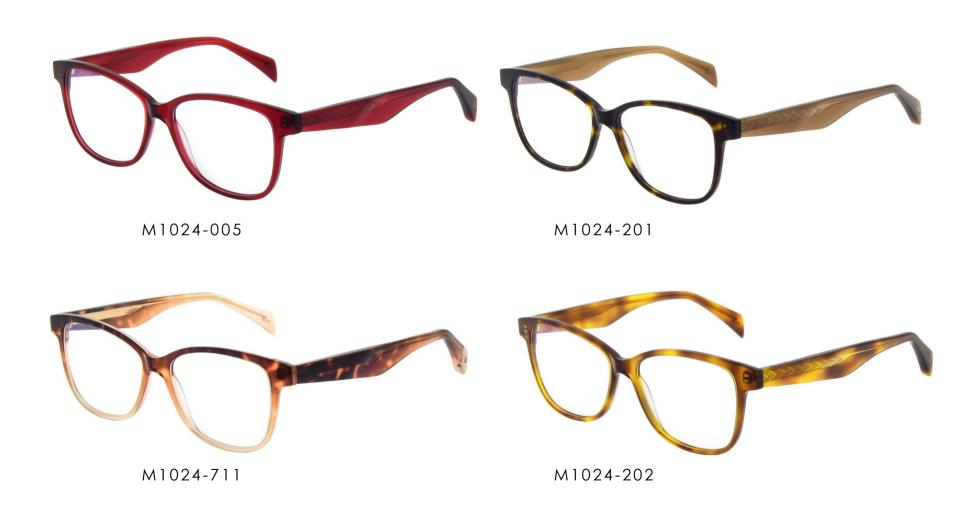

# COLLECTION OVERVIEW

|                     | METAL                   | COMBINED         | ACETATE |
|---------------------|-------------------------|------------------|---------|
| HIGH<br>99 €        |                         |                  | MJ1023  |
| MEDIUM<br>79 - 85 € |                         | MJ1025<br>MJ1012 | MJ1026  |
| LOW<br>69 - 75 €    | MJ3012<br>MJ3011 MJ1024 |                  |         |