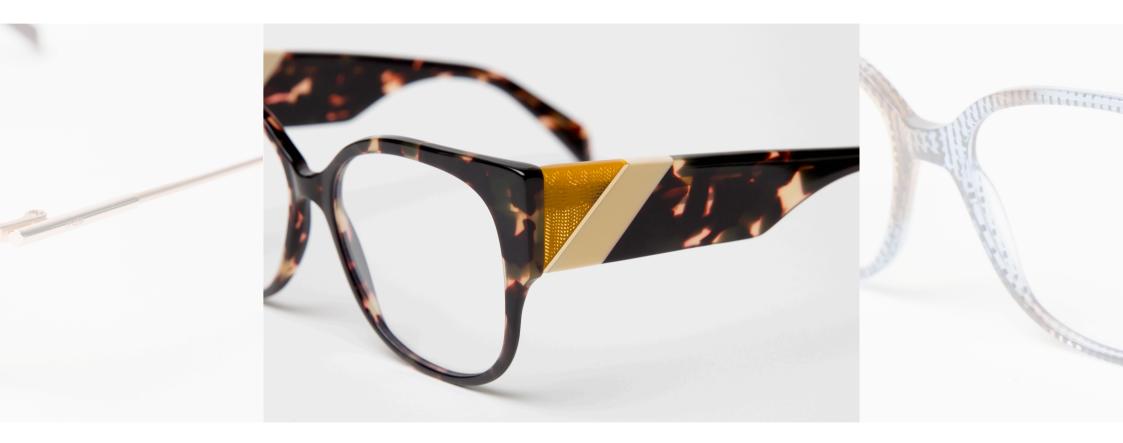

DISPLAY



LOGO BLOCK marble effect with gold logo



DISPLAY STAND

- 3 frames with base marble effect.
- 3 PVC shelves and a brushed metal surround



# POS











# APPROVAL PROCESS









#### COLLECTION OBJECTIVES



01- To reach brand customer targets while respecting Maje expectation



02 - Having shapes and sizes for all markets



03 - Make the brand visible at the optician board level with nice products



#### DESIGN PHILOSOPHY



With a nod to the glamour and grunge of the 90s, the latest sunglasses collection by Maje offers bold and feminine styles for the modern girl about town, ensuring this revival aesthetic doesn't stop at clothing.



# DESIGN FEATURES



VINTAGE HINGE



# DESIGN FEATURES



VINTAGE BRIDGE



# DESIGN FEATURES



THIN METAL



# DESIGN FEATURES



LAMINATION



# DESIGN FEATURES



GRAPHIC ACETATE



# DESIGN FEATURES



GRADIENT NUDE



# DESIGN FEATURES



CAT EYE



### DESIGN FEATURES



GRADIENT NUDE CAT EYE VINTAGE HINGE



VINTAGE BRIDGE THIN METAL LAMINATION GRAPHIC ACETATE



EYEWEAR

# PRODUCT HIERARCHY





# COLLECTION OVERVIEW

|                     | METAL                   | COMBINED         | ACETATE |
|---------------------|-------------------------|------------------|---------|
| HIGH<br>99 €        |                         |                  | MJ1023  |
| MEDIUM<br>79 - 85 € |                         | MJ1025<br>MJ1012 | MJ1026  |
| LOW<br>69 - 75 €    | MJ3012<br>MJ3011 MJ1024 |                  |         |



### COLLECTION OVERVIEW





## INSPIRATION



Allure D'or







Allure D'or



INSPIRATION