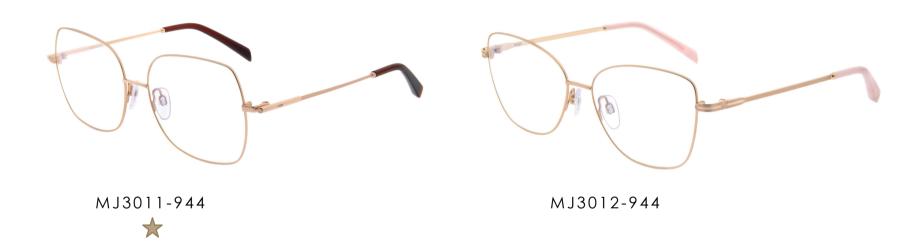

# COLLECTION OVERVIEW

|                     | METAL                   | COMBINED         | ACETATE |
|---------------------|-------------------------|------------------|---------|
| HIGH<br>99 €        |                         |                  | MJ1023  |
| MEDIUM<br>79 - 85 € |                         | MJ1025<br>MJ1012 | MJ1026  |
| LOW<br>69 - 75 €    | MJ3012<br>MJ3011 MJ1024 |                  |         |