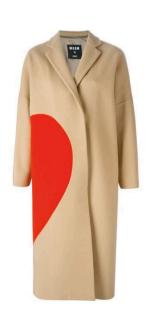

LAMINATION



# DESIGN FEATURES



GRAPHIC ACETATE



# DESIGN FEATURES



GRADIENT NUDE



# DESIGN FEATURES



CAT EYE



### DESIGN FEATURES



GRADIENT NUDE CAT EYE VINTAGE HINGE



VINTAGE BRIDGE THIN METAL LAMINATION GRAPHIC ACETATE



EYEWEAR

# PRODUCT HIERARCHY





# COLLECTION OVERVIEW

|                     | METAL                   | COMBINED         | ACETATE |
|---------------------|-------------------------|------------------|---------|
| HIGH<br>99 €        |                         |                  | MJ1023  |
| MEDIUM<br>79 - 85 € |                         | MJ1025<br>MJ1012 | MJ1026  |
| LOW<br>69 - 75 €    | MJ3012<br>MJ3011 MJ1024 |                  |         |



### COLLECTION OVERVIEW





## INSPIRATION



Allure D'or







Allure D'or



INSPIRATION









**Athleisure** 



#### SILMO D'OR SHORTLISTED





## COLLECTION



## **Athleisure**



## INSPIRATION









Simpliscime signature



## COLLECTION



# Simpliscime signature



## INSPIRATION



## **Boheme mix**







## **Boheme mix**



## INSPIRATION



Gravure



# EYEWEAR COLLECTION



## Gravure





# THANK YOU