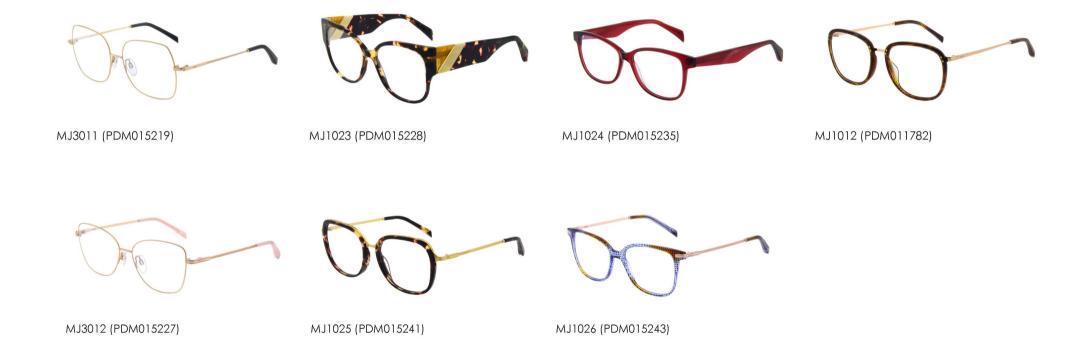

# COLLECTION OVERVIEW

|                     | METAL                   | COMBINED         | ACETATE |
|---------------------|-------------------------|------------------|---------|
| HIGH<br>99 €        |                         |                  | MJ1023  |
| MEDIUM<br>79 - 85 € |                         | MJ1025<br>MJ1012 | MJ1026  |
| LOW<br>69 - 75 €    | MJ3012<br>MJ3011 MJ1024 |                  |         |