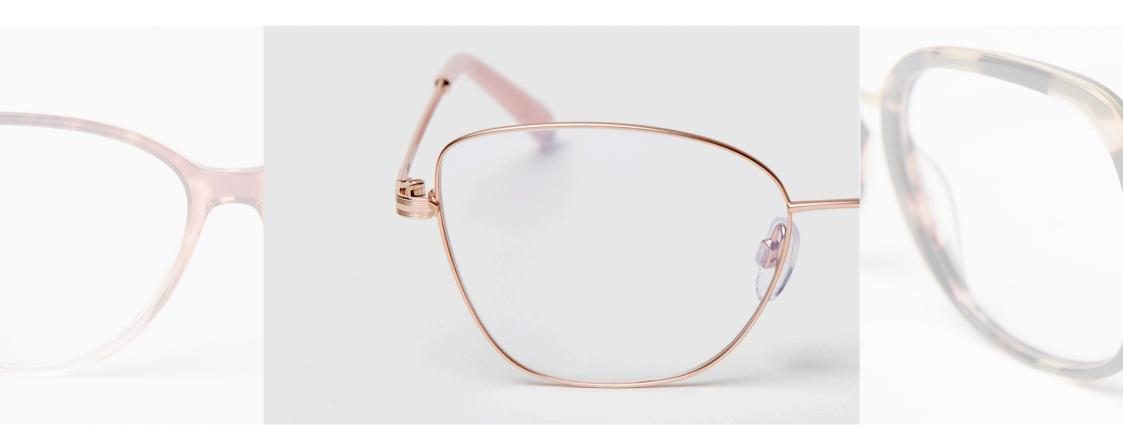

# DESIGN FEATURES

CAT EYE

### DESIGN FEATURES

GRADIENT NUDE CAT EYE VINTAGE HINGE

VINTAGE BRIDGE THIN METAL LAMINATION GRAPHIC ACETATE

EYEWEAR