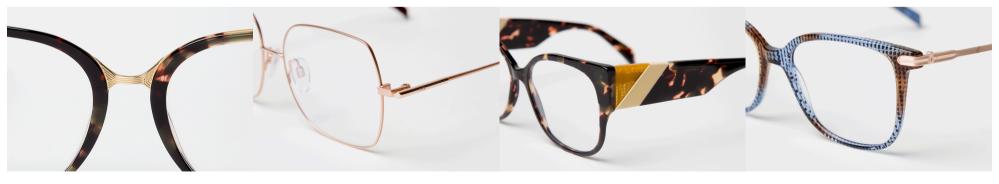

### DESIGN FEATURES

GRADIENT NUDE CAT EYE VINTAGE HINGE

VINTAGE BRIDGE THIN METAL LAMINATION GRAPHIC ACETATE

EYEWEAR

# DESIGN FEATURES

VINTAGE HINGE

# DESIGN FEATURES

VINTAGE BRIDGE

# DESIGN FEATURES

THIN METAL

# DESIGN FEATURES

LAMINATION

# DESIGN FEATURES

GRAPHIC ACETATE

# DESIGN FEATURES

GRADIENT NUDE

# DESIGN FEATURES

CAT EYE