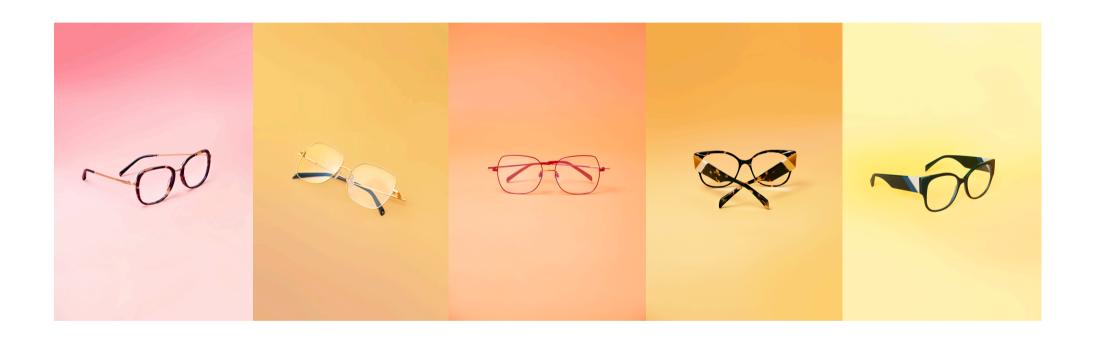

# DESIGN FEATURES

VINTAGE HINGE

# DESIGN FEATURES

VINTAGE BRIDGE

# DESIGN FEATURES

THIN METAL

# DESIGN FEATURES

LAMINATION

# DESIGN FEATURES

GRAPHIC ACETATE

# DESIGN FEATURES

GRADIENT NUDE

# DESIGN FEATURES

CAT EYE

### DESIGN FEATURES

GRADIENT NUDE CAT EYE VINTAGE HINGE

VINTAGE BRIDGE THIN METAL LAMINATION GRAPHIC ACETATE

EYEWEAR