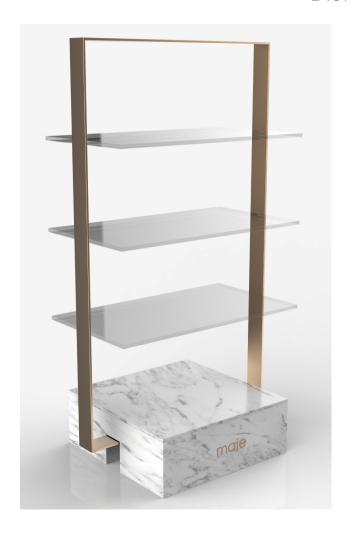

### DISPLAY

LOGO BLOCK marble effect with gold logo

DISPLAY STAND

- 3 frames with base marble effect.
- 3 PVC shelves and a brushed metal surround