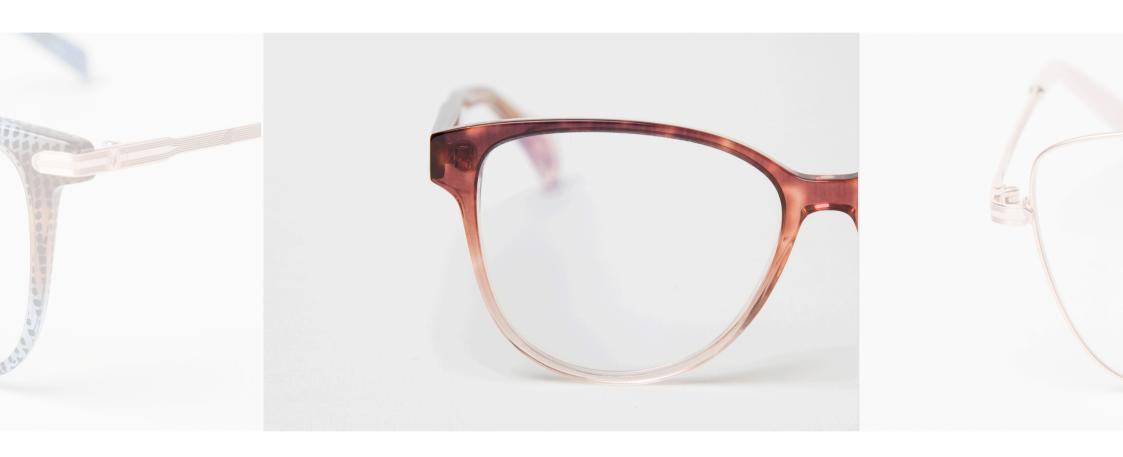

# DESIGN FEATURES

GRADIENT NUDE

### DESIGN FEATURES

GRADIENT NUDE CAT EYE VINTAGE HINGE

VINTAGE BRIDGE THIN METAL LAMINATION GRAPHIC ACETATE

EYEWEAR